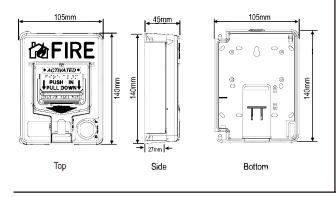

Figure 1. Dimension of manual call point

#### **Technical Specifications**

| Dimension: 140mmX105mm                                                |  |  |  |
|-----------------------------------------------------------------------|--|--|--|
| Height: 45 mm                                                         |  |  |  |
| Weight: 220 g                                                         |  |  |  |
| Operating Temperature Range: -10°C to 50°C                            |  |  |  |
| Operating Humidity Range: 10% to 93% Relative Humidity, Noncondensing |  |  |  |
| Latching Alarm: Reset by momentary power interruption                 |  |  |  |
|                                                                       |  |  |  |
| Electrical Ratings                                                    |  |  |  |
|                                                                       |  |  |  |