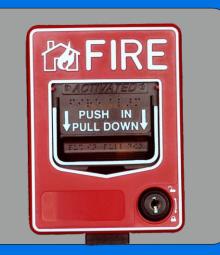

# **Conventional Manual Call Point**

Model: LK-SB116

Compatible with all conventional Fire alarm control panels

Pull Down plate Safe and easy to press in emergency condition

Reset by Key Can be reset by a special included key

## **General Description**

The conventional manual call point is designed for conventional fire alarm system to report fire or emergency condition by pressing its breakable glass. The manual call point can be tested by a test key without breaking the glass.