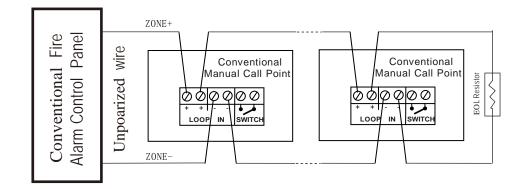

 System Voltage (nominal): 24 VDC (9V- 28VDC)

 Standby Current: 60 μA @ 24VDC

 Alarm Current: 10-30 mA @ 24VDC

Figure 2. Wiring diagram of the manual call point