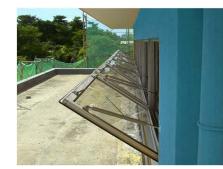

### APPLICATION

- Shutter/Blinds/Louver •
- Top hung window •
- Bottom hung window .
- Awning window
- Sliding sash
- Casement window
- Heavy skylight

#### **INSTALLATION REFERENCE**

- LK-L-S Series Electric Linear Actuator can be applied to a variety of windows, especially ideal for Shutter/Blinds/Louver.
- Installation of LK-L-S Series is flexible. It can be installed on different positions by suitable brackets.