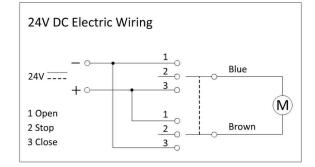

|

### APPLICATION

- Shutter/Blinds/Louver •
- Top hung window •
- Bottom hung window .
- Awning window
- Sliding sash
- Casement window
- Heavy skylight

#### INSTALLATION NOTICES

- The actuator must be installed by professional technician.
- When installing, make sure the window actuator is matching with the window.
- The power supply of actuator must comply with the power of DC24V/4A.
- Between actuator and main power supply must be a switch to cut power off.
- Making sure that power is off before powering actuator on.
- Be careful when install the actuator, avoid the window closed accidentally causing injuries to person.
- Do not disassemble the internal parts of the actuator, if unusual please contact supplier.

#### ACCESSORY DESCRIPTION



### **ELECTRIC WIRING**



#### **INSTALLATION REFERENCE**

- LK-L-S Series Electric Linear Actuator can be applied to a variety of windows, especially ideal for Shutter/Blinds/Louver.
- Installation of LK-L-S Series is flexible. It can be installed on different positions by suitable brackets.