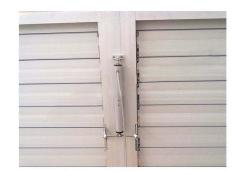

### APPLICATION

- Shutter/Blinds/Louver •
- Top hung window •
- Bottom hung window .
- Awning window
- Sliding sash
- Casement window
- Heavy skylight

#### **INSTALLATION REFERENCE**

- LK-L-S Series Electric Linear Actuator can be applied to a variety of windows, especially ideal for Shutter/Blinds/Louver.
- Installation of LK-L-S Series is flexible. It can be installed on different positions by suitable brackets.