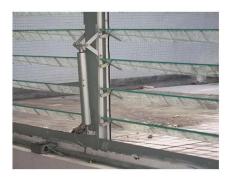

### APPLICATION

- Shutter/Blinds/Louver •
- Top hung window •
- Bottom hung window .
- Awning window
- Sliding sash
- Casement window
- Heavy skylight

#### **INSTALLATION REFERENCE**

- LK-L-S Series Electric Linear Actuator can be applied to a variety of windows, especially ideal for Shutter/Blinds/Louver.
- Installation of LK-L-S Series is flexible. It can be installed on different positions by suitable brackets.