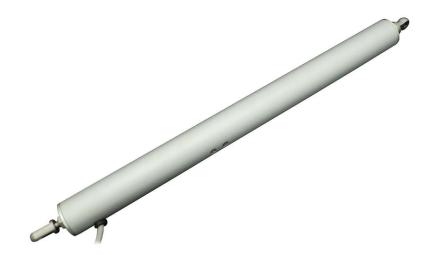

# **S**LINKAYL **LK-L-S SERIES ELECTRIC LINEAR ACTUATOR**

## **SPECIFICATION**

| Specification       | Unit | Technical Data            |
|---------------------|------|---------------------------|
| Travel Distance     | mm   | 50 $\sim$ 1000            |
| Push/Pull force     | N    | 600 or 1000               |
| Travel Speed        | mm/s | 12 or 6                   |
| Working Voltage     | V    | 24                        |
| Max. Current        | А    | 1.5                       |
| Working Temperature | °C   | -20 $\sim$ +75            |
| Dimension           | mm   | $\Phi$ 36*316 $\sim$ 1266 |
| Protection Class    | IP   | 65                        |