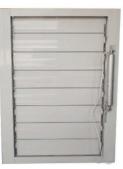

### APPLICATION

- Shutter/Blinds/Louver •
- Top hung window •
- Bottom hung window .
- Awning window
- Sliding sash
- Casement window
- Heavy skylight

#### **INSTALLATION REFERENCE**

- LK-L-S Series Electric Linear Actuator can be applied to a variety of windows, especially ideal for Shutter/Blinds/Louver.
- Installation of LK-L-S Series is flexible. It can be installed on different positions by suitable brackets.