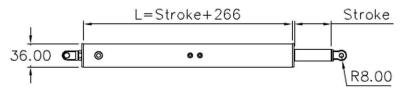

# DIMENSION

Unit:mm

## **SPECIFICATION**

| Specification       | Unit | Technical Data            |
|---------------------|------|---------------------------|
| Travel Distance     | mm   | 50 $\sim$ 1000            |
| Push/Pull force     | N    | 600 or 1000               |
| Travel Speed        | mm/s | 12 or 6                   |
| Working Voltage     | V    | 24                        |
| Max. Current        | А    | 1.5                       |
| Working Temperature | °C   | -20 $\sim$ +75            |
| Dimension           | mm   | $\Phi$ 36*316 $\sim$ 1266 |
| Protection Class    | IP   | 65                        |