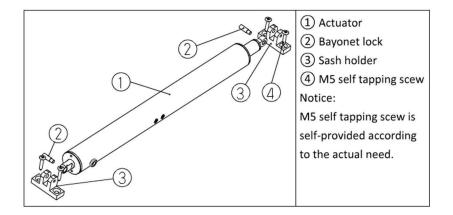

# ACCESSORIES

Sash holder

Sash holder

Sash Holder

#### ACCESSORY DESCRIPTION